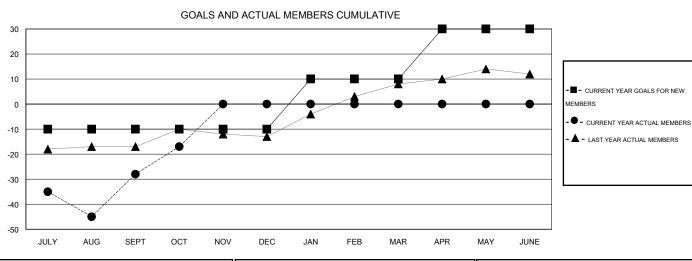

## GMT: CHRIS LEWIS LOCATION ONTARIO GMT CA 2

|               |                  | Clubs            |                  |                  | Members               |                    |                                     |                    |                  |  |
|---------------|------------------|------------------|------------------|------------------|-----------------------|--------------------|-------------------------------------|--------------------|------------------|--|
|               | RESUL            | TS FOR 2016-2017 |                  |                  | RESULTS FOR 2016-2017 |                    |                                     |                    |                  |  |
| QUARTER       | NEW CLUB<br>GOAL | NEW CLUBS        | DROPPED<br>CLUBS | NET<br>GAIN/LOSS | QUARTER               | NEW MEMBER<br>GOAL | CHARTER AND<br>NEW MEMBERS<br>ADDED | DROPPED<br>MEMBERS | NET<br>GAIN/LOSS |  |
| JULY/AUG/SEPT | 0                | 1                | 0                | 1                | JULY/AUG/SEPT         | -10                | 36                                  | 64                 | -28              |  |
| OCT/NOV/DEC   | 0                | 0                | 0                | 0                | OCT/NOV/DEC           | 0                  | 16                                  | 5                  | 11               |  |
| JAN/FEB/MAR   | 0                | 0                | 0                | 0                | JAN/FEB/MAR           | 20                 | 0                                   | 0                  | 0                |  |
| APR/MAY/JUNE  | 0                | 0                | 0                | 0                | APR/MAY/JUNE          | 20                 | 0                                   | 0                  | 0                |  |